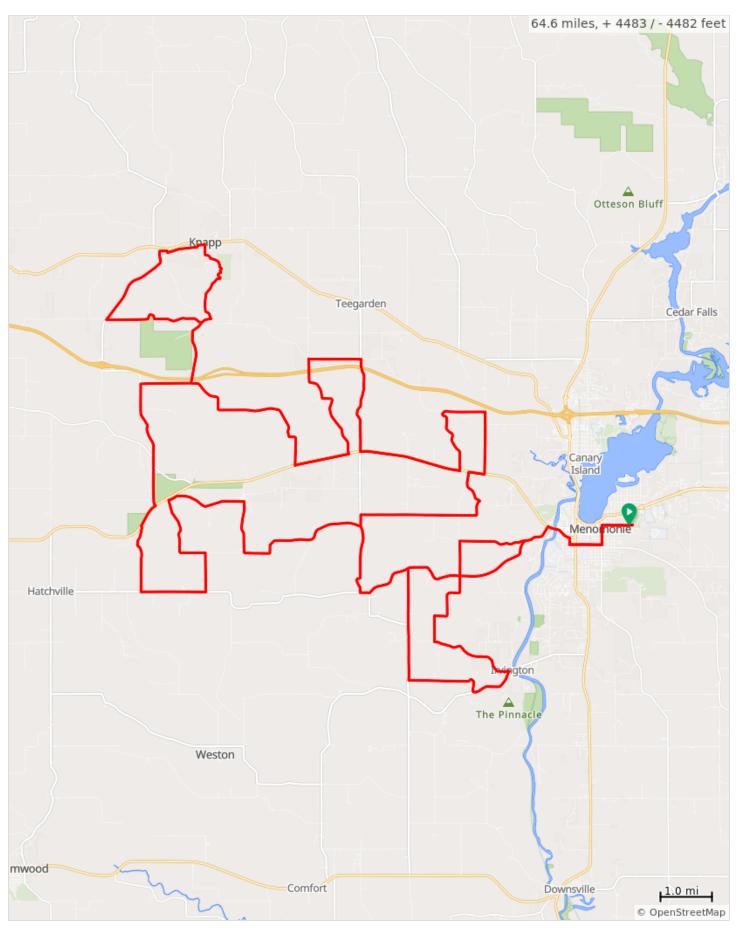

## 2023 100 km Sadistic Century

## 2023 100 km Sadistic Century

| Dist | Prev | Туре     | Note                                                  |
|------|------|----------|-------------------------------------------------------|
| 0.0  | 0.0  | <b>Q</b> | Start of route                                        |
| 0.0  | 0.0  |          | South Exit of Parking Lot,<br>Straight onto Main St E |
| 0.5  | 0.5  |          | L onto 9th St E                                       |
| 0.9  | 0.4  |          | R onto 13th Ave E                                     |
| 1.4  | 0.5  |          | Straight Across Broadway                              |
| 1.5  | 0.1  |          | R onto 3rd St W                                       |
| 1.7  | 0.1  |          | L onto Highway 29                                     |
| 2.2  | 0.5  |          | L onto CTY P (Hofland Rd)                             |
| 2.7  | 0.6  |          | Slight R onto 530th Ave<br>(Hofland Rd/Mill Rd)       |
| 4.0  | 1.3  |          | L onto 370th St (Buss<br>Rd/Memorial Drive)           |
| 4.7  | 0.7  |          | Straight across CTY P                                 |
| 5.9  | 1.2  |          | L to stay on 370th St<br>(Buss Rd)                    |
| 6.4  | 0.5  |          | L onto 440th Ave (Irving<br>Creek Rd)                 |
| 8.1  | 1.7  |          | R onto County Rd D                                    |
| 9.0  | 0.8  |          | R onto 420th Ave                                      |
| 10.5 | 1.5  |          | R onto County Rd K                                    |
| 11.5 | 1.1  |          | Continue onto 330th St                                |
| 12.6 | 1.1  |          | L onto County Rd P                                    |
| 13.5 | 0.9  |          | REST STOP<br>Portable Toilets, Water, Food            |
| 13.6 | 0.1  |          | R onto County Rd K/County<br>Rd P                     |
| 13.8 | 0.2  |          | R onto County Rd K                                    |
| 15.3 | 1.6  |          | R onto 550th Ave                                      |
| 17.9 | 2.5  |          | L onto 377th St                                       |
| 18.5 | 0.7  |          | R onto WI-29 - Ride On<br>Shoulder)                   |
| 18.8 | 0.3  |          | L onto 390th St (Rudiger<br>Road)                     |
| 20.0 | 1.2  |          | L onto 650th Ave (Stewart Rd)                         |
| 20.8 | 0.8  |          | L onto 370th St (Timber<br>Trail Road)                |
| 22.1 | 1.3  |          | R onto WI-29 - Ride On<br>Shoulder                    |
| 24.1 | 2.0  |          | R onto County Rd K                                    |
| 25.9 | 1.8  |          | L onto 670th Ave                                      |

| 25 9 | miles     | +1749/-1764 feet       |  |
|------|-----------|------------------------|--|
| 20.0 | 11111155. | T 1 / 43/5 1 / 04 1661 |  |

| Dist | Prev | Туре | Note                                                |
|------|------|------|-----------------------------------------------------|
| 26.9 | 1.0  |      | Sharp L onto 250th St                               |
| 27.5 | 0.5  |      | Continue onto 280th St                              |
| 29.2 | 1.7  |      | R onto WI-29 W/WI-29<br>Trunk W                     |
| 30.2 | 1.1  |      | R onto 238th St                                     |
| 31.5 | 1.3  |      | Continue onto 640th Ave                             |
| 33.5 | 2.0  |      | R onto 160th St                                     |
| 34.8 | 1.3  |      | REST STOP - Portable<br>Toilet, Water               |
| 35.0 | 0.1  |      | L onto 155th St                                     |
| 35.2 | 0.2  |      | Continue onto 171st St                              |
| 36.6 | 1.5  |      | Continue onto 3rd Ave E                             |
| 36.8 | 0.2  |      | L onto Miller St                                    |
| 36.9 | 0.1  |      | L onto Church St                                    |
| 37.0 | 0.1  |      | Church St turns slightly R and becomes Main St      |
| 37.6 | 0.6  |      | L onto Central St                                   |
| 37.7 | 0.1  |      | L onto CTY Q (2nd St)                               |
| 39.5 | 1.8  |      | L onto 700th Ave                                    |
| 41.4 | 1.9  |      | REST STOP - Portable<br>Toilet, Food                |
| 41.5 | 0.0  |      | R onto 160th St                                     |
| 42.7 | 1.2  |      | R onto 640th Ave                                    |
| 43.7 | 1.0  |      | L onto CTY Q South                                  |
| 46.1 | 2.4  |      | R onto WI-29 West                                   |
| 46.6 | 0.5  |      | L onto CTY Q South                                  |
| 47.9 | 1.3  |      | L onto County Rd P                                  |
| 49.2 | 1.2  |      | L onto 170th St                                     |
| 49.9 | 0.8  |      | L onto 530th Ave<br>Caution - Steep downhill ahead! |
| 50.4 | 0.5  |      | 530th Ave turns R and becomes 150th St              |
| 51.5 | 1.1  |      | R onto 560th Ave                                    |
| 53.0 | 1.5  |      | R onto 200th St                                     |
| 53.9 | 0.9  |      | Continue straight onto 530th<br>Ave                 |
| 56.6 | 2.7  |      | Slight R onto CTY K South                           |
| 57.9 | 1.3  |      | L onto County Rd K/County<br>Rd P                   |

| Dist | Prev | Туре | Note                                       |
|------|------|------|--------------------------------------------|
| 58.1 | 0.2  |      | L onto CTY P                               |
| 58.2 | 0.1  |      | REST STOP<br>Portable Toilets, Water, Food |
| 62.3 | 4.1  |      | R onto HWY 29 (Hudson Rd)                  |
| 62.8 | 0.5  |      | R onto 3rd St W                            |
| 62.9 | 0.1  |      | L onto 13th Ave W                          |
| 63.5 | 0.6  |      | L onto 9th St E                            |
| 63.9 | 0.4  |      | R onto Main St E                           |