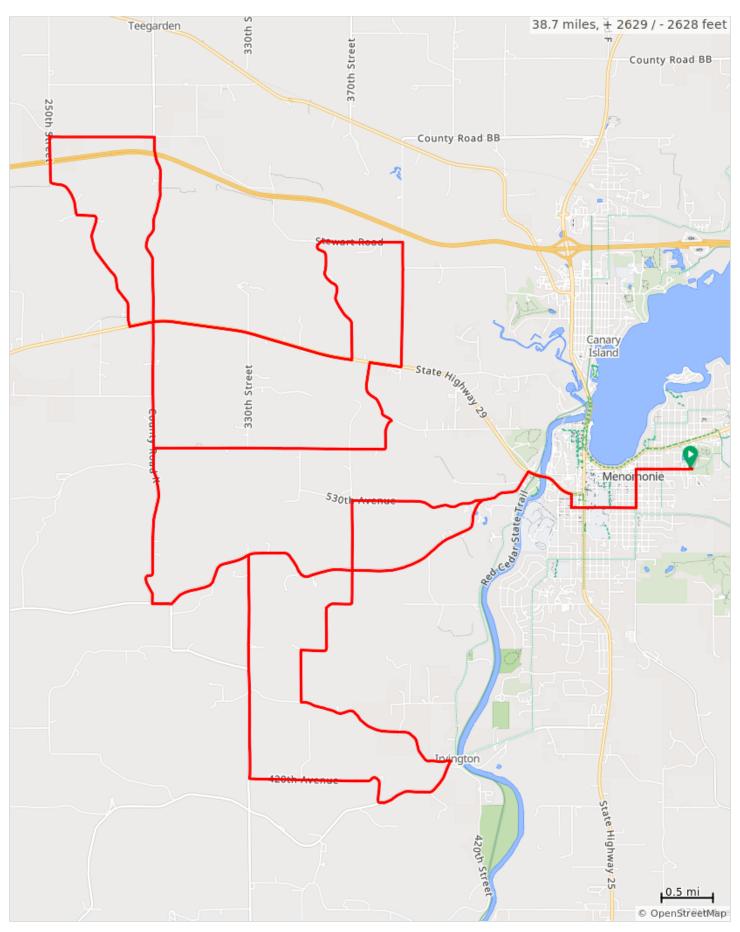

## 2023 60km Sadistic Century

## 2023 60km Sadistic Century

| Dist | Prev | Туре | Note                                                                            |
|------|------|------|---------------------------------------------------------------------------------|
| 0.0  | 0.0  | 0    | Start of route                                                                  |
| 0.0  | 0.0  |      | South Exit of Parking Lot,<br>Straight onto Main St E<br>7AM Escorted Roll-out. |
| 0.5  | 0.5  |      | L onto 9th St E                                                                 |
| 0.9  | 0.4  |      | R onto 13th Ave E                                                               |
| 1.4  | 0.5  |      | Straight Across Broadway<br>Stop at light.                                      |
| 1.5  | 0.1  |      | R onto 3rd St W                                                                 |
| 1.7  | 0.1  |      | L onto Highway 29<br>Careful crossing State Highway                             |
| 2.2  | 0.5  |      | L onto CTY P (Hofland Rd)                                                       |
| 2.7  | 0.6  |      | Slight R onto 530th Ave<br>(Hofland Rd/Mill Rd)                                 |
| 4.0  | 1.3  |      | L onto 370th St (Buss<br>Rd/Memorial Drive)                                     |
| 4.7  | 0.7  |      | Straight across CTY P                                                           |
| 5.9  | 1.2  |      | L to stay on 370th St<br>(Buss Rd)                                              |
| 6.4  | 0.5  |      | L onto 440th Ave (Irving<br>Creek Rd)                                           |
| 8.1  | 1.7  |      | R onto County Rd D                                                              |
| 9.0  | 0.8  |      | R onto 420th Ave                                                                |
| 10.5 | 1.5  |      | R onto County Rd K                                                              |
| 11.5 | 1.1  |      | Continue onto 330th St                                                          |
| 12.6 | 1.1  |      | L onto County Rd P                                                              |
| 13.5 | 0.9  |      | REST STOP<br>Portable Toilets, Water, Food                                      |
| 13.6 | 0.1  |      | R onto County Rd K/County<br>Rd P                                               |
| 13.8 | 0.2  |      | R onto County Rd K                                                              |
| 15.3 | 1.6  |      | R onto 550th Ave                                                                |
| 17.9 | 2.5  |      | L onto 377th St                                                                 |
| 18.5 | 0.7  |      | R onto WI-29 E/WI-29<br>Trunk E                                                 |
| 18.8 | 0.3  |      | L onto 390th St                                                                 |
| 20.0 | 1.2  |      | L onto 650th Ave/Stewart<br>Rd                                                  |
| 20.8 | 0.8  |      | L onto 370th St                                                                 |
| 22.1 | 1.3  |      | R onto WI-29 W/WI-29<br>Trunk W                                                 |
| 24.1 | 2.0  |      | R onto County Rd K                                                              |
| 25.9 | 1.8  |      | L onto 670th Ave                                                                |

| 25 9 miles | +1760/-1776 feet |
|------------|------------------|

| Dist | Prev | Туре | Note                              |
|------|------|------|-----------------------------------|
| 26.9 | 1.0  |      | Sharp L onto 250th St             |
| 27.5 | 0.5  |      | Continue onto 280th St            |
| 29.2 | 1.7  |      | L onto WI-29 E/WI-29 Trunk<br>E   |
| 29.4 | 0.2  |      | R onto County Rd K                |
| 32.2 | 2.8  |      | L onto County Rd K/County<br>Rd P |
| 32.4 | 0.2  |      | L onto County Rd P                |
| 36.6 | 4.2  |      | R onto Hudson Rd                  |
| 37.1 | 0.5  |      | R onto 3rd St W                   |
| 37.2 | 0.1  |      | L onto 13th Ave W                 |
| 37.8 | 0.6  |      | L onto 9th St E                   |
| 38.2 | 0.4  |      | R onto Main St E                  |
| 38.7 | 0.5  |      | End of route                      |